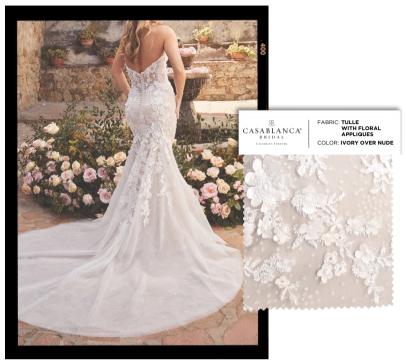

## Meet SCHEANA SHAY

IG: @scheana - Followers: 1.8M

Shortened gown 2472 into a mini with an asymmetrical hem.