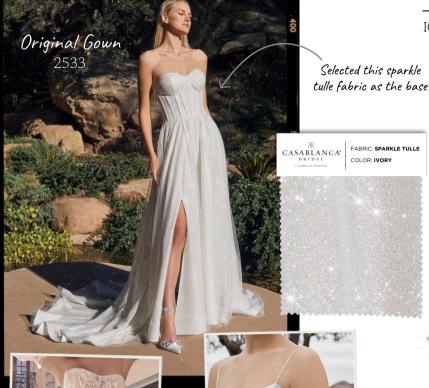

## Meet SCHEANA SHAY

IG: @scheana - Followers: 1.8M

Shortened gown 2472 into a mini with an asymmetrical hem.