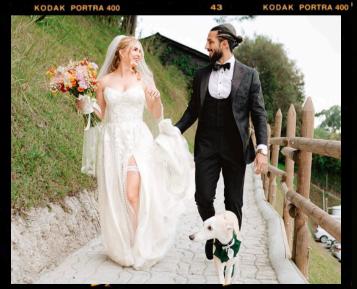

## Meet SCHEANA SHAY

IG: @scheana - Followers: 1.8M

Shortened gown 2472 into a mini with an asymmetrical hem.