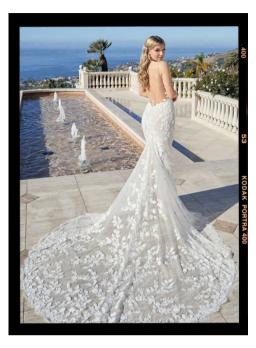

# Meet HAYLEY CLOVER

Gown Shape 2458

#### Finishing Touches:

- Continued Lace from bodice of C142 to cover entire dress
- Added a scalloped collar & elongated the sleeves
- Added boning to the bodice to create the illusion of a corset
- · Lined everything but the train/bustier