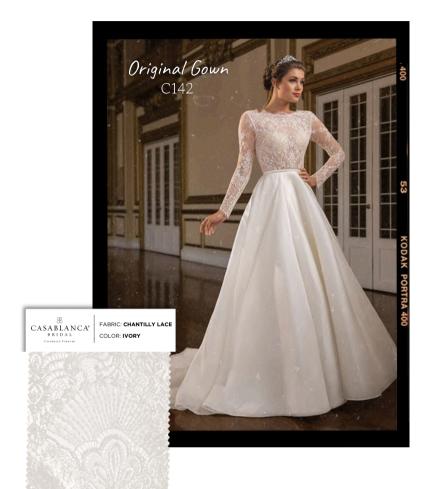

#### Finishing Touches:

- Continued Lace from bodice of C142 to cover entire dress
- Added a scalloped collar & elongated the sleeves
- Added boning to the bodice to create the illusion of a corset
- · Lined everything but the train/bustier