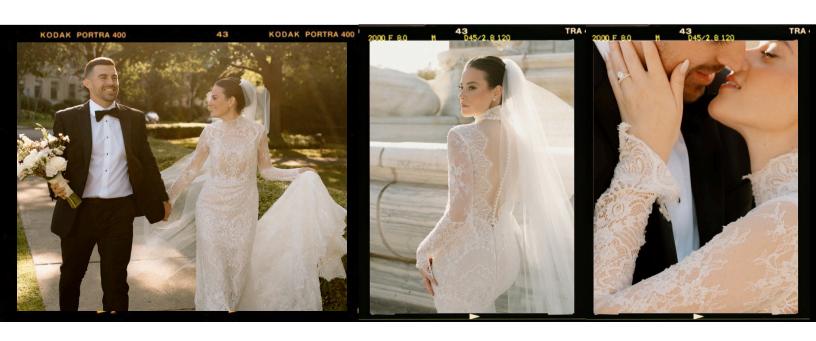

### Meet NICKI ANDREA

IG: @nicki\_andrea - Followers: 553k

Added the neckline from Flagship Gown 'Whitney'