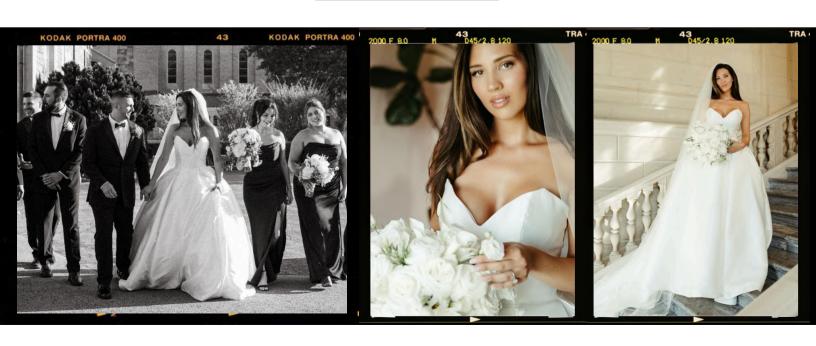

### Meet NICKI ANDREA

IG: @nicki\_andrea - Followers: 553k

Added the neckline from Flagship Gown 'Whitney'