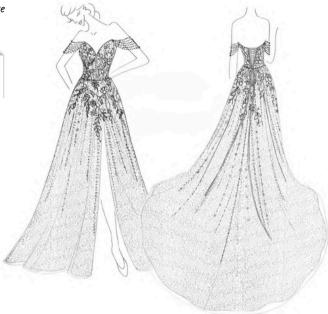

#### FINAL LOOK

B066

Created at: Natasha's Elegant Bridal

FABRIC: STRETCH
CHANTILLY LACE
COLOR: IVORY CASABLANCA\*

Skirt Shape 2470

Add matching fabric buttons to back

Bolero 2525JKT

Customize jacket to match fabric of 2503 and extend material to bodice

#### Finishing Touches:

- Added volume to shoulders
- Extend train 12 inches
- Change petticoat to style 2436
- Extend button closure on sleeves