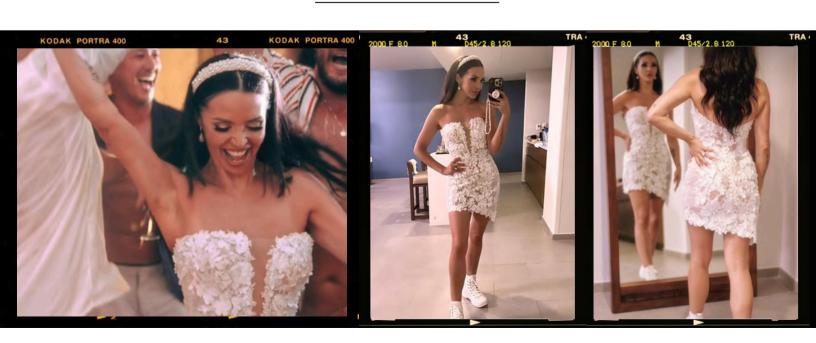

## Meet SCHEANA SHAY

IG: @scheana - Followers: 1.8M

Shortened gown 2472 into a mini with an asymmetrical hem.