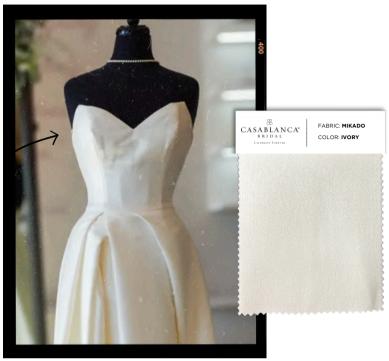

### Meet NICKI ANDREA

IG: @nicki\_andrea - Followers: 553k

Added the neckline from Flagship Gown 'Whitney'