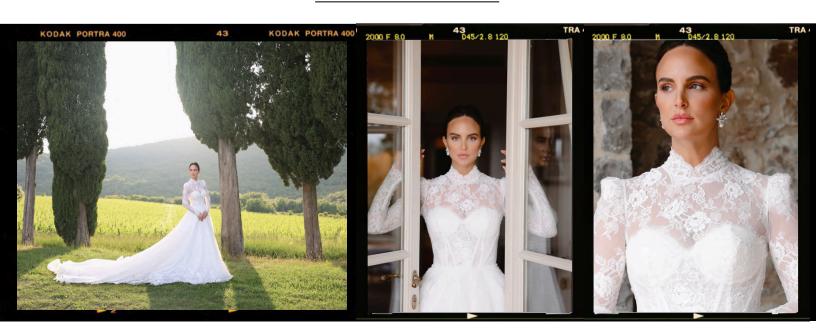

#### Finishing Touches:

- Continued Lace from bodice of C142 to cover entire dress
- Added a scalloped collar & elongated the sleeves
- Added boning to the bodice to create the illusion of a corset
- · Lined everything but the train/bustier