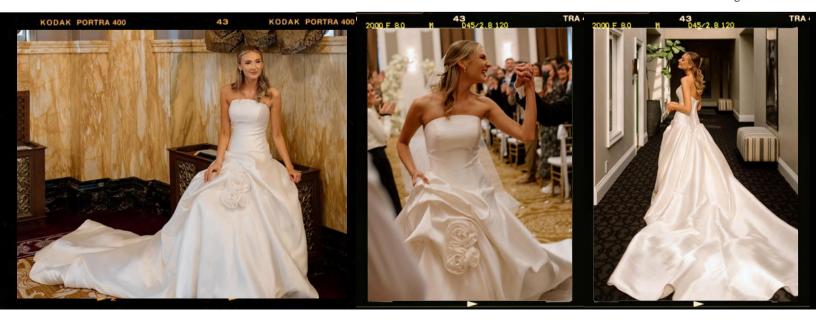

#### Finishing Touches:

- Added volume to shoulders
- Extend train 12 inches
- Change petticoat to style 2436
- Extend button closure on sleeves

#### Finishing Touches:

- · Lined bodice
- Raised the V-neckline for modesty