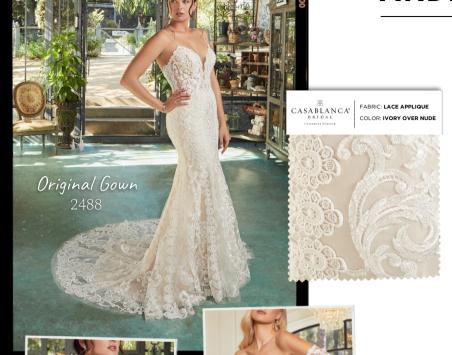

# FINAL LOOK

Beaded Lace Appliques 2496

She used a tulle sleeve base (similar to 2570) and added the lace from her gown 2488

Finishing Touches:

- Changed color of underskirt
- Elongated dress train

#### FINAL LOOK

Sleeve Base

2570

Removed the Straps
2488