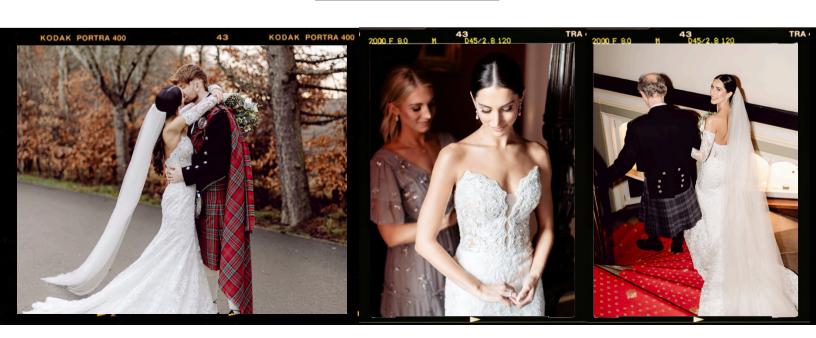

### Meet NICKI ANDREA

IG: @nicki\_andrea - Followers: 553k

Added the neckline from Flagship Gown 'Whitney'