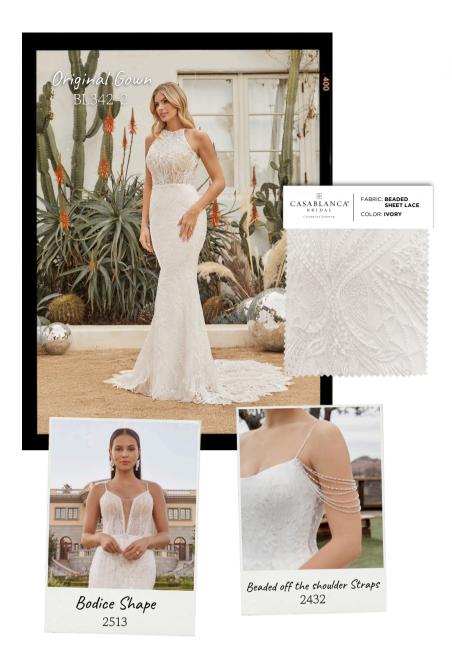

thing unexpected yet perfect.

We offer unlimited customizations, from neckline adjustments, sleeve length, custom veils, to combining elements from different dresses. Our approach ensures every bride can design her dream look. Use the Store Locator on our website to find a Casablanca Retailer near you and speak to your local stylist about our custom gown and veil options!





#### FINAL LOOK

B066

Created at: Natasha's Elegant Bridal







FABRIC: STRETCH
CHANTILLY LACE
COLOR: IVORY CASABLANCA\*



Skirt Shape 2470

Add matching fabric buttons to back

Bolero 2525JKT

Customize jacket to match fabric of 2503 and extend material to bodice

#### Finishing Touches:

- Added volume to shoulders
- Extend train 12 inches
- Change petticoat to style 2436
- Extend button closure on sleeves





## Meet ABBY LISTO



#### Finishing Touches:

- · Lined bodice
- Raised the V-neckline for modesty



# Meet HAYLEY CLOVER





Gown Shape 2458

#### Finishing Touches:

- Continued Lace from bodice of C142 to cover entire dress
- Added a scalloped collar & elongated the sleeves
- Added boning to the bodice to create the illusion of a corset
- · Lined everything but the train/bustier





IG: @kaitgelbspan - Followers: 41.3k





Beaded off the shoulder Straps 2432

#### Finishing Touches:

- · Corset back added
- Leg slit added on left side
- Modified neckline shape
- Elongated dress train

# FINAL LOOK



Beaded Lace Appliques 2496











She used a tulle sleeve base (similar to 2570) and added the lace from her gown 2488

Finishing Touches:

- Changed color of underskirt
- Elonga