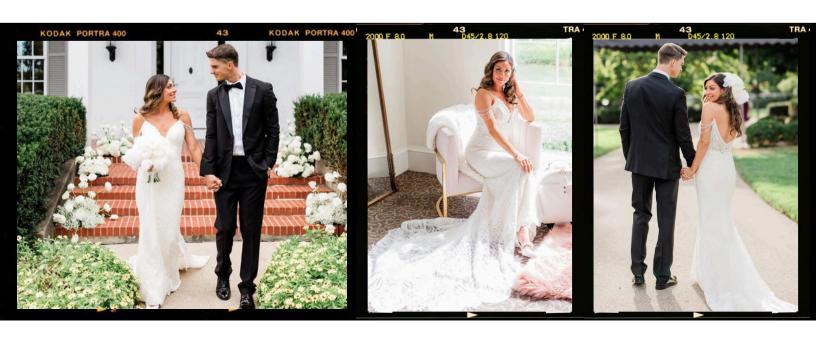

gth, custom veils, to combining elements from different dresses. Our approach ensures every bride can design her dream look. Use the Store Locator on our website to find a Casablanca Retailer near you and speak to your local stylist about our custom gown and veil options!





#### FINAL LOOK

B066

Created at: Natasha's Elegant Bridal







FABRIC: STRETCH
CHANTILLY LACE
COLOR: IVORY CASABLANCA\*



Skirt Shape 2470

Add matching fabric buttons to back

Bolero 2525JKT

Customize jacket to match fabric of 2503 and extend material to bodice

#### Finishing Touches:

- Added volume to shoulders
- Extend train 12 inches
- Change petticoat to style 2436
- Extend button closure on sleeves





## Meet ABBY LISTO



#### Finishing Touches:

- · Lined bodice
- Raised the V-neckline for modesty



# Meet HAYLEY CLOVER





Gown Shape 2458

#### Finishing Touches:

- Continued Lace from bodice of C142 to cover entire dress
- Added a scalloped collar & elongated the sleeves
- Added boning to the bodice to create the illusion of a corset
- · Lined everything but the train/bustier





IG: @kaitgelbspan - Followers: 41.3k





Beaded off the shoulder Straps 2432

#### Finishing Touches:

- · Corset back added
- Leg slit added on left side
- Modified neckline shape
- Elongated dress train

# FINAL LOOK



Beaded Lace Appliques 2496











She used a tulle sleeve base (similar to 2570) and added the lace from her gown 2488

Finishing Touches:

- Changed color of underskirt
- Elongated dress train

#### FINAL LOOK

Sleeve Base

2570

Removed the Straps
2488



### Meet NICKI ANDREA