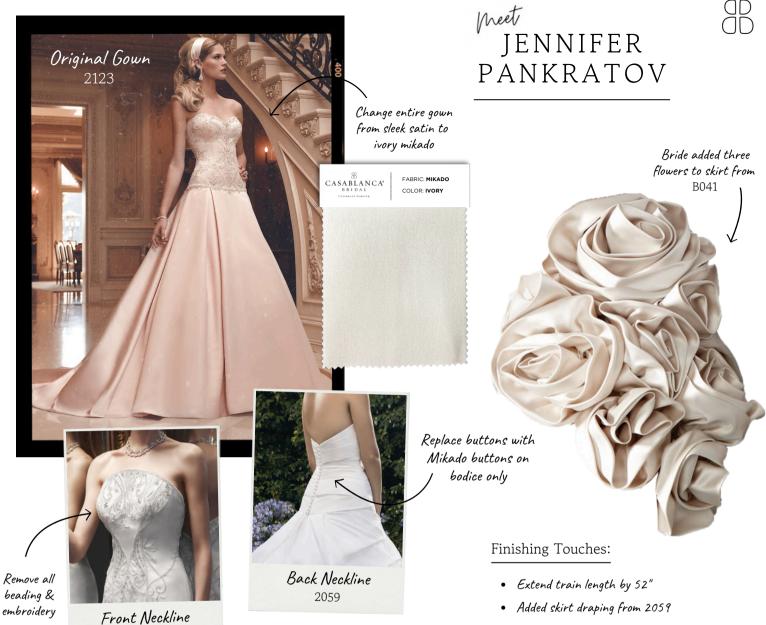

Step 2



Step 3



Step 4

Bridal Appointment

Customize Your Gown

Sketch & Production

Gown Arrival

Interested in customizing your wedding dress and creating a unique look? We're here to help make your dreams a reality! It all starts with a conversation about your wedding—the venue, vibe, and photos. Creative Director of Casablanca Bridal, Crystal Lu, advises brides to keep an open mind, as many leave with something unexpected yet perfect.

We offer unlimited customizations, from neckline adjustments, sleeve length, custom veils, to combining elements from different dresses. Our approach ensures every bride can design her dream look. Use the Store Locator on our website to find a Casablanca Retailer near you and speak to your local stylist about our custom gown and veil options!





#### FINAL LOOK

B066

Created at: Natasha's Elegant Bridal







FABRIC: STRETCH
CHANTILLY LACE
COLOR: IVORY CASABLANCA\*



Skirt Shape 2470

Add matching fabric buttons to back

Bolero 2525JKT

Customize jacket to match fabric of 2503 and extend material to bodice

#### Finishing Touches:

- Added volume to shoulders
- Extend train 12 inches
- Change petticoat to style 2436
- Extend button closure on sleeves





## Meet ABBY LISTO



#### Finishing Touches:

- · Lined bodice
- Raised the V-neckline for modesty



# Meet HAYLEY CLOVER





Gown Shape 2458

#### Finishing Touches:

- Continued Lace from bodice of C142 to cover entire dress
- Added a scalloped collar & elongated the sleeves
- Added boning to the bodice to create the illusion of a corset
- · Lined everything but the tra